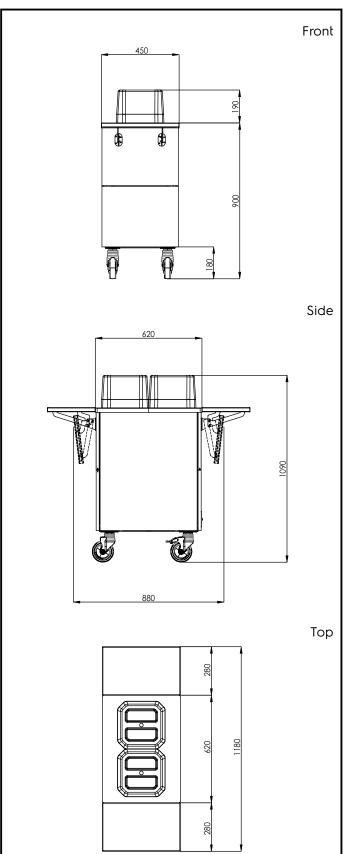

### Key Information:

External dimensions, Width: 322128 (F33NAW) External dimensions, Depth: External dimensions, Height: Net weight: Wheel material: Wheel diameter:

1180 mm 450 mm 1090 mm 47 kg

Flexy Compact Plate Dispenser Trolley, 2 cylinders - Ø180-250 mm, 2 tray sliders, h.900