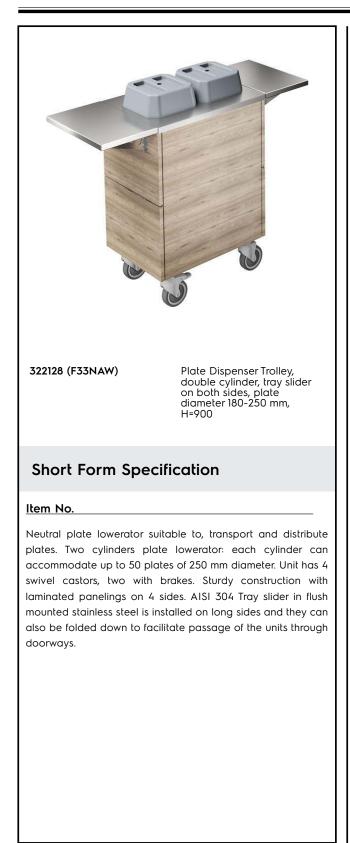

Flexy Compact Plate Dispenser Trolley, 2 cylinders - Ø180-250 mm, 2 tray sliders, h.900

| EM #    |
|---------|
|         |
| IODEL # |
|         |
| AME #   |
|         |
| IS #    |
|         |
| IA #    |
|         |

### **Main Features**

- CB and CE certifed by a third party notified body.
- Sprung cylinders allow plates of different weights to be stacked.
- Perfect compact design makes it ideal for space saving environments.
- Two cylinders plate lowerator: each cylinder can accommodate up to 50 plates of 250 mm diameter.
- AISI 304 Tray slider in flush mounted stainless steel is installed on long sides and they can also be folded down to facilitate passage of the units through doorways.
- Ideal for servery lines without an operator.
- Neutral plate lowerator suitable to transport and distribute plates.

## Construction

- Sturdy construction with laminated panelings on 4 sides.
- Unit has 4 swivel castors, 2 with brakes.

### Key Information:

External dimensions, Width: 322128 (F33NAW) External dimensions, Depth: External dimensions, Height: Net weight: Wheel material: Wheel diameter:

1180 mm 450 mm 1090 mm 47 kg

Flexy Compact Plate Dispenser Trolley, 2 cylinders - Ø180-250 mm, 2 tray sliders, h.900